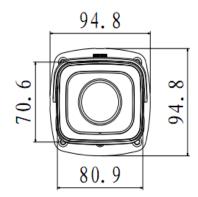

## **Dimensions (mm)**

# **Technical Specifications**

| Model                  | DH-CA-FW581IP                                                            | DH-CA-FW581IN    |
|------------------------|--------------------------------------------------------------------------|------------------|
| Camera                 | ·                                                                        | ·                |
| Image Sensor           | 1/3" SONY Super HAD CCD II                                               |                  |
| Effective Pixels       | 976(H) x582(V)                                                           | 976(H) x 494(V)  |
| Horizontal Resolution  | 700TVL                                                                   |                  |
| Electronic Shutter     | 1/50s ~1/100,000s                                                        | 1/60s~1/100,000s |
| Synchronization        | Internal                                                                 |                  |
| Mini. Illumination     | 0.001Lux@F1.2(AGC ON)                                                    |                  |
| S/N Ratio              | More than 65dB                                                           |                  |
| Video Output           | 1Vp-p Composite Output (75Ω/BNC), 2BNC out                               |                  |
| Camera Features        |                                                                          |                  |
| Max. IR LEDs Length    | 50m, Smart IR                                                            |                  |
| OSD                    | English, Chinese, French, German, Russian, Spanish, Portuguese, Japanese |                  |
| Day/Night              | Auto(ICR) / Color / B/W                                                  |                  |
| Backlight Compensation | BLC / HLC / WDR                                                          |                  |
| White Balance          | Auto Trace WB1 / Auto Trace WB2 / Manual / Auto                          |                  |
| Gain Control           | Auto / Manual                                                            |                  |
| Noise Reduction        | 2D/ 3D                                                                   |                  |
| Privacy Masking        | Up to 4 areas                                                            |                  |
| Picture Adjustment     | Mirror / Brightness / Contrast / Sharpness / Hue / Gain                  |                  |
| Lens                   | •                                                                        |                  |
| Focal Length           | 2.7~9mm                                                                  |                  |
| Focus Control          | Auto                                                                     |                  |
| Lens Type              | Motorized                                                                |                  |
| Mount Type             | Ф14                                                                      |                  |
| General                |                                                                          |                  |
| Power Supply           | DC12V±10%                                                                |                  |
| Power Consumption      | Max 10W                                                                  |                  |
| Working Environment    | -30°C~+60°C / Less than 95%RH                                            |                  |
| Dimensions(W×D×H)      | 273.3mm × 94.8mm× 94.8mm                                                 |                  |
| Weight                 | 1200g                                                                    |                  |