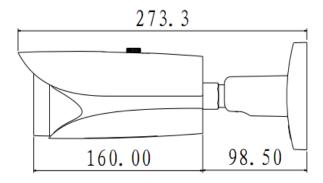

## **Dimensions (mm)**

# **Technical Specifications**

| Model                  | DH-CA-FW581IP                                                            | DH-CA-FW581IN    |
|------------------------|--------------------------------------------------------------------------|------------------|
| Camera                 | ·                                                                        | ·                |
| Image Sensor           | 1/3" SONY Super HAD CCD II                                               |                  |
| Effective Pixels       | 976(H) x582(V)                                                           | 976(H) x 494(V)  |
| Horizontal Resolution  | 700TVL                                                                   |                  |
| Electronic Shutter     | 1/50s ~1/100,000s                                                        | 1/60s~1/100,000s |
| Synchronization        | Internal                                                                 |                  |
| Mini. Illumination     | 0.001Lux@F1.2(AGC ON)                                                    |                  |
| S/N Ratio              | More than 65dB                                                           |                  |
| Video Output           | 1Vp-p Composite Output (75Ω/BNC), 2BNC out                               |                  |
| Camera Features        |                                                                          |                  |
| Max. IR LEDs Length    | 50m, Smart IR                                                            |                  |
| OSD                    | English, Chinese, French, German, Russian, Spanish, Portuguese, Japanese |                  |
| Day/Night              | Auto(ICR) / Color / B/W                                                  |                  |
| Backlight Compensation | BLC / HLC / WDR                                                          |                  |
| White Balance          | Auto Trace WB1 / Auto Trace WB2 / Manual / Auto                          |                  |
| Gain Control           | Auto / Manual                                                            |                  |
| Noise Reduction        | 2D/ 3D                                                                   |                  |
| Privacy Masking        | Up to 4 areas                                                            |                  |
| Picture Adjustment     | Mirror / Brightness / Contrast / Sharpness / Hue / Gain                  |                  |
| Lens                   | •                                                                        |                  |
| Focal Length           | 2.7~9mm                                                                  |                  |
| Focus Control          | Auto                                                                     |                  |
| Lens Type              | Motorized                                                                |                  |
| Mount Type             | Ф14                                                                      |                  |
| General                |                                                                          |                  |
| Power Supply           | DC12V±10%                                                                |                  |
| Power Consumption      | Max 10W                                                                  |                  |
| Working Environment    | -30°C~+60°C / Less than 95%RH                                            |                  |
| Dimensions(W×D×H)      | 273.3mm × 94.8mm× 94.8mm                                                 |                  |
| Weight                 | 1200g                                                                    |                  |