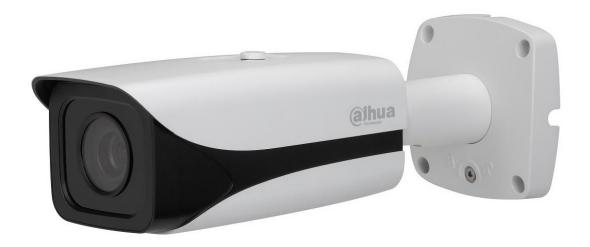

## DH-CA-FW581I

## 700TVL Water-proof IR-Bullet Camera

#### **Features**

- 1/3" SONY Super HAD CCD II & Effio DSP
- High resolution of 700TVL
- WDR, Day/Night(ICR), DNR(2D&3D), Auto iris, AWB, AGC,BLC, MD, Privacy Masking, Picture Adjustment
- Control over coaxial
- 2.7~9mm sync focus lens, motorized zoom
- Max. IR LEDs length 50m, Smart IR
- IP66, OSD, DC12V